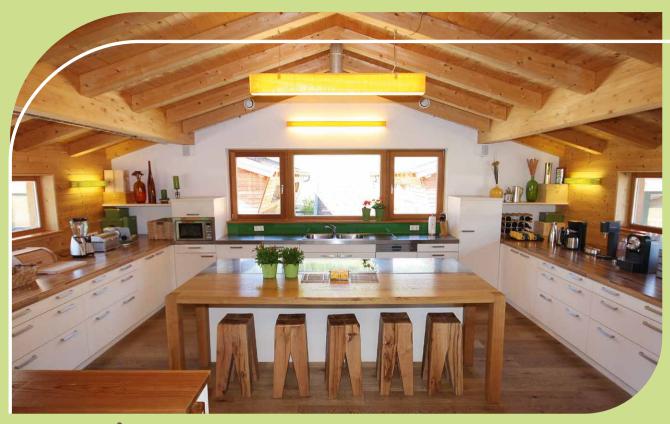

# ALPIN-CHALET CLASSIC

The ALPIN LOFT - the heart of the Chalets, in the open gable-ended room with a large perfect kitchen and dining bar, whereby each enthusiastic hobby chef has his bright delightful work space.

A PERFECT PLACE FOR HORRY CHEFS

ALPIN LOFT WITH STOVE

SUN ROOM WITH SAUNA

4 SLEEPING NESTS

ALPIN LOFT IN THE OPEN GABLE-ENDED ROOM

**ALPIN ATRIUM WITH TV** 

Extra rooms on the floor below