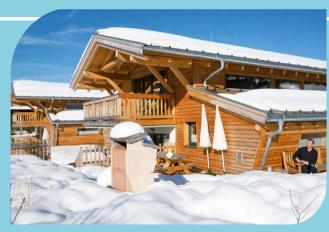

### The ALPIN CHALET is a cut above the rest

Location and atmosphere raise the chalet to higher spheres. You are majestically seated above everyday life. Far away from the mainstream and out of the ordinary. The thrill of the ultimate change of scenery is quaranteed.

#### The architecture of the ALPIN CHALET

The most beautiful elements of a cosy lodge combined with the open elements of a modern loft:

- open rooms and plenty of windows with scenic views
- traditional handicraft aesthetic in design yet with straightforward functionality
- down-to-earth, natural materials ecologically conscious
- timber floor boards and stone floors with floor heating
- · central heating with a renewable energy
- open and visible carpentry of the roof construction, larch wood furniture.