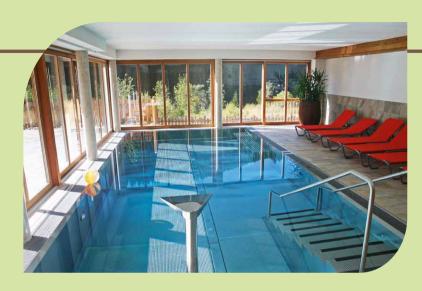

# Filzmoos • 2 ALPIN CHALETs Classic, 1 ALPIN CHALET Large & 2 extra rooms

• Address: 5532 Filzmoos, Vorderrain 3-5

Filzmoos is an insider tip for nature lovers and outdoor enthusiasts. The ALPIN CHALETs nestle like a cabin on the outskirts of the village near the forest. The indoor pool in the large winter garden with panorama windows, whirlpool benches, waterfall and large sun terrace is shared with the other guests of the 3 ALPIN CHALETS.