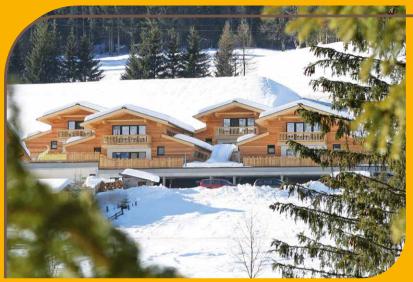

# Filzmoos • 2 ALPIN CHALETs Classic, 1 ALPIN CHALET Large & 2 extra rooms

• Address: 5532 Filzmoos, Vorderrain 3-5

Filzmoos is an insider tip for nature lovers and outdoor enthusiasts. The ALPIN CHALETs nestle like a cabin on the outskirts of the village near the forest. The indoor pool in the large winter garden with panorama windows, whirlpool benches, waterfall and large sun terrace is shared with the other guests of the 3 ALPIN CHALETS.