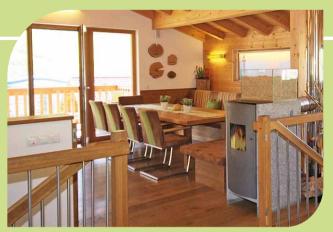

Towards the balcony - where the dining and living quarters with homely corner seats are.