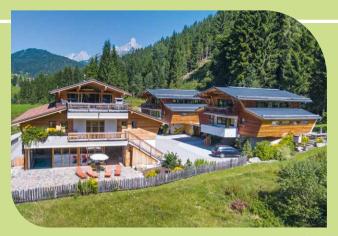

### The ALPIN CHALET is a cut above the rest

Location and atmosphere raise the chalet to higher spheres. You are majestically seated above everyday life. Far away from the mainstream and out of the ordinary. The thrill of the ultimate change of scenery is quaranteed.

#### The architecture of the ALPIN CHALET

The most beautiful elements of a cosy lodge combined with the open elements of a modern loft:

- open rooms and plenty of windows with scenic views
- traditional handicraft aesthetic in design yet with straightforward functionality
- down-to-earth, natural materials ecologically conscious
- timber floor boards and stone floors with floor heating
- · central heating with a renewable energy
- open and visible carpentry of the roof construction, larch wood furniture.

# Filzmoos • 2 ALPIN CHALETs Classic, 1 ALPIN CHALET Large & 2 extra rooms

• Address: 5532 Filzmoos, Vorderrain 3-5

Filzmoos is an insider tip for nature lovers and outdoor enthusiasts. The ALPIN CHALETs nestle like a cabin on the outskirts of the village near the forest. The indoor pool in the large winter garden with panorama windows, whirlpool benches, waterfall and large sun terrace is shared with the other guests of the 3 ALPIN CHALETS.