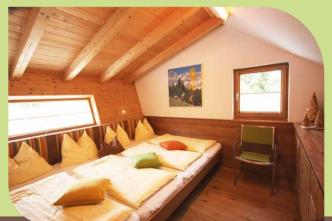

# Centrical the ALPIN ATRIUM on the sleeping level

an open lounge with a flat-TV. To the south the sunroom with sauna and double bed, four sleeping nests each with four beds and shower/wc. All together 18 beds. 5 additional sleeping rooms on the floor below.

A PERFECT PLACE FOR HORRY CHEFS

ALPIN LOFT WITH STOVE

SUN ROOM WITH SAUNA

4 SLEEPING NESTS

ALPIN LOFT IN THE OPEN GABLE-ENDED ROOM

**ALPIN ATRIUM WITH TV** 

Extra rooms on the floor below