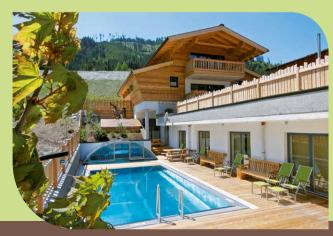

# Filzmoos • 2 ALPIN CHALETs Classic, 1 ALPIN CHALET Large & 2 extra rooms

• Address: 5532 Filzmoos, Vorderrain 3-5

Filzmoos is an insider tip for nature lovers and outdoor enthusiasts. The ALPIN CHALETs nestle like a cabin on the outskirts of the village near the forest. The indoor pool in the large winter garden with panorama windows, whirlpool benches, waterfall and large sun terrace is shared with the other guests of the 3 ALPIN CHALETS.