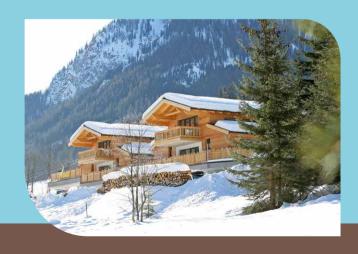

### The ALPIN CHALET is a cut above the rest

Location and atmosphere raise the chalet to higher spheres. You are majestically seated above everyday life. Far away from the mainstream and out of the ordinary. The thrill of the ultimate change of scenery is quaranteed.

#### The architecture of the ALPIN CHALET

The most beautiful elements of a cosy lodge combined with the open elements of a modern loft:

- open rooms and plenty of windows with scenic views
- traditional handicraft aesthetic in design yet with straightforward functionality
- down-to-earth, natural materials ecologically conscious
- timber floor boards and stone floors with floor heating
- · central heating with a renewable energy
- open and visible carpentry of the roof construction, larch wood furniture.