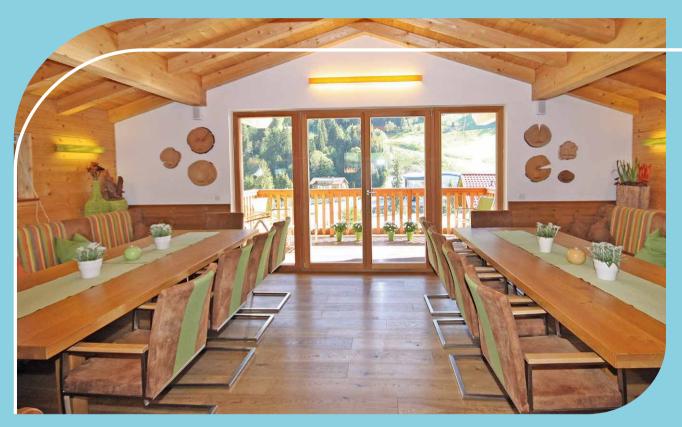

# ALPIN-CHALET CLASSIC

The ALPIN LOFT - the heart of the Chalets, in the open gable-ended room with a large perfect kitchen and dining bar, whereby each enthusiastic hobby chef has his bright delightful work space.

Towards the balcony - where the dining and living quarters with homely corner seats are.