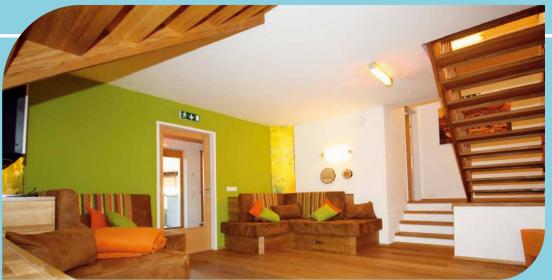

Cosy nests to snuggle up in at night, an ALPIN ATRIUM for those who like to play, grown-ups and kids alike, a private sauna with a view, a kitchen like in a restaurant for passional hobby chefs, an ALPIN LOFT as a high seat amidst the nature of the impressive mountains.

#### The architecture of the ALPIN CHALET

The most beautiful elements of a cosy lodge combined with the open elements of a modern loft:

- open rooms and plenty of windows with scenic views
- traditional handicraft aesthetic in design yet with straightforward functionality
- down-to-earth, natural materials ecologically conscious
- timber floor boards and stone floors with floor heating
- · central heating with a renewable energy
- open and visible carpentry of the roof construction, larch wood furniture.