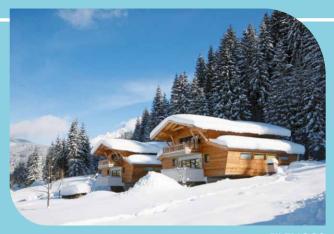

### The ALPIN CHALET is a cut above the rest

Location and atmosphere raise the chalet to higher spheres. You are majestically seated above everyday life. Far away from the mainstream and out of the ordinary. The thrill of the ultimate change of scenery is quaranteed.

#### The architecture of the ALPIN CHALET

The most beautiful elements of a cosy lodge combined with the open elements of a modern loft:

- open rooms and plenty of windows with scenic views
- traditional handicraft aesthetic in design yet with straightforward functionality
- down-to-earth, natural materials ecologically conscious
- timber floor boards and stone floors with floor heating
- · central heating with a renewable energy
- open and visible carpentry of the roof construction, larch wood furniture.