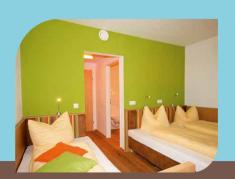

# Centrical the ALPIN ATRIUM on the sleeping level

an open lounge with a flat-TV. To the south the sunroom with sauna and double bed, four sleeping nests each with four beds and shower/wc. All together 18 beds. 5 additional sleeping rooms on the floor below.

A PERFECT PLACE FOR HORRY CHEFS

ALPIN LOFT WITH STOVE

SUN ROOM WITH SAUNA

4 SLEEPING NESTS

ALPIN LOFT IN THE OPEN GABLE-ENDED ROOM

**ALPIN ATRIUM WITH TV** 

Extra rooms on the floor below