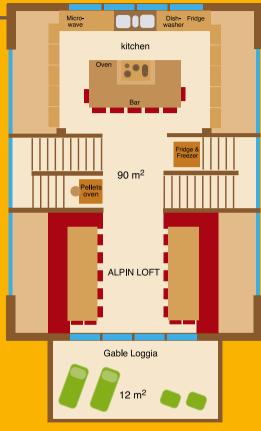

# ALPIN-CHALET CLASSIC

The ALPIN LOFT - the heart of the Chalets, in the open gable-ended room with a large perfect kitchen and dining bar, whereby each enthusiastic hobby chef has his bright delightful work space.

Towards the balcony - where the dining and living quarters with homely corner seats are.

A PERFECT PLACE FOR HORRY CHEFS

ALPIN LOFT WITH STOVE

SUN ROOM WITH SAUNA

4 SLEEPING NESTS

ALPIN LOFT IN THE OPEN GABLE-ENDED ROOM

**ALPIN ATRIUM WITH TV** 

Extra rooms on the floor below