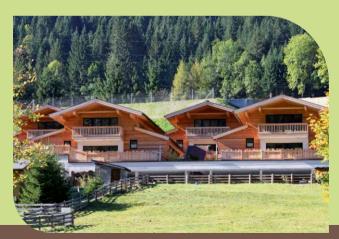

# Filzmoos • 2 ALPIN CHALETs Classic, 1 ALPIN CHALET Large & 2 extra rooms

• Address: 5532 Filzmoos, Vorderrain 3-5

Filzmoos is an insider tip for nature lovers and outdoor enthusiasts. The ALPIN CHALETs nestle like a cabin on the outskirts of the village near the forest. The indoor pool in the large winter garden with panorama windows, whirlpool benches, waterfall and large sun terrace is shared with the other guests of the 3 ALPIN CHALETS.

**In summer** Filzmoos is an ideal base for hikers and mountain bikers. The legendary Bischofsmütze and the Hofalmen, as well as the nearby Dachstein, are popular destinations.

In winter there are 2 lifts (approx.150m each, Schwaigalmlift and Geierberglift) connected to the Filzmoos ski area. The resort is easy to ride and not too busy. Filzmoos is part of Ski amadé, and the other ski areas in Ski amadé are 20 minutes away by car.