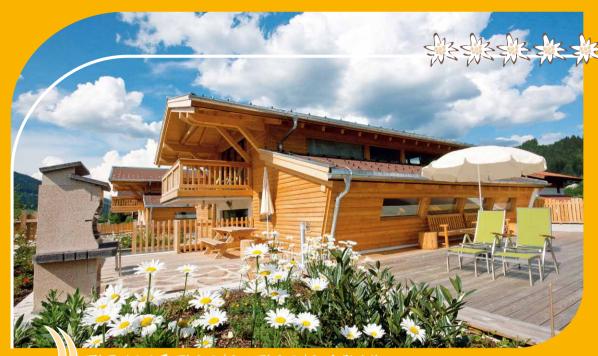

### The ALPIN CHALET is a cut above the rest

Location and atmosphere raise the chalet to higher spheres. You are majestically seated above everyday life. Far away from the mainstream and out of the ordinary. The thrill of the ultimate change of scenery is quaranteed.

#### The architecture of the ALPIN CHALET

The most beautiful elements of a cosy lodge combined with the open elements of a modern loft:

- open rooms and plenty of windows with scenic views
- traditional handicraft aesthetic in design yet with straightforward functionality
- down-to-earth, natural materials ecologically conscious
- timber floor boards and stone floors with floor heating
- · central heating with a renewable energy
- open and visible carpentry of the roof construction, larch wood furniture.