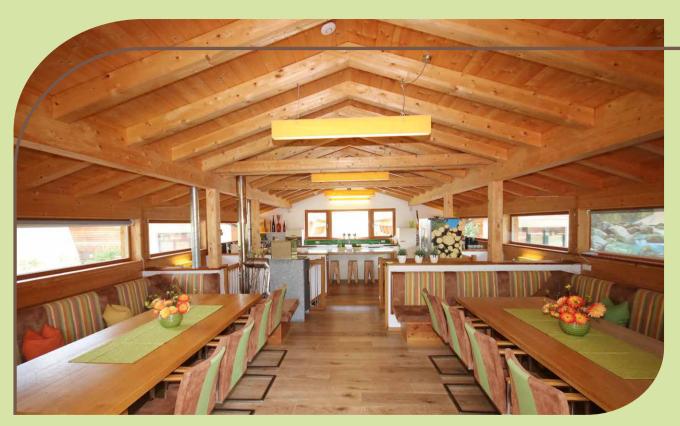

# ALPIN-CHALET CLASSIC

The ALPIN LOFT - the heart of the Chalets, in the open gable-ended room with a large perfect kitchen and dining bar, whereby each enthusiastic hobby chef has his bright delightful work space.

Towards the balcony - where the dining and living quarters with homely corner seats are.