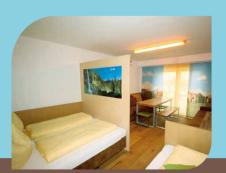

# Centrical the ALPIN ATRIUM on the sleeping level

an open lounge with a flat-TV. To the south the sunroom with sauna and double bed, four sleeping nests each with four beds and shower/wc. All together 18 beds. 5 additional sleeping rooms on the floor below.

A PERFECT PLACE FOR HORRY CHEFS

ALPIN LOFT WITH STOVE

SUN ROOM WITH SAUNA

4 SLEEPING NESTS

ALPIN LOFT IN THE OPEN GABLE-ENDED ROOM

**ALPIN ATRIUM WITH TV** 

Extra rooms on the floor below