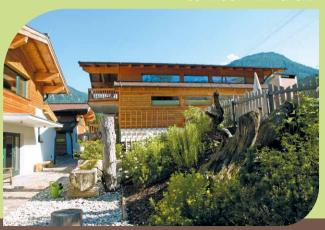

### The ALPIN CHALET is a cut above the rest

Location and atmosphere raise the chalet to higher spheres. You are majestically seated above everyday life. Far away from the mainstream and out of the ordinary. The thrill of the ultimate change of scenery is quaranteed.

#### The architecture of the ALPIN CHALET

The most beautiful elements of a cosy lodge combined with the open elements of a modern loft:

- open rooms and plenty of windows with scenic views
- traditional handicraft aesthetic in design yet with straightforward functionality
- down-to-earth, natural materials ecologically conscious
- timber floor boards and stone floors with floor heating
- · central heating with a renewable energy
- open and visible carpentry of the roof construction, larch wood furniture.