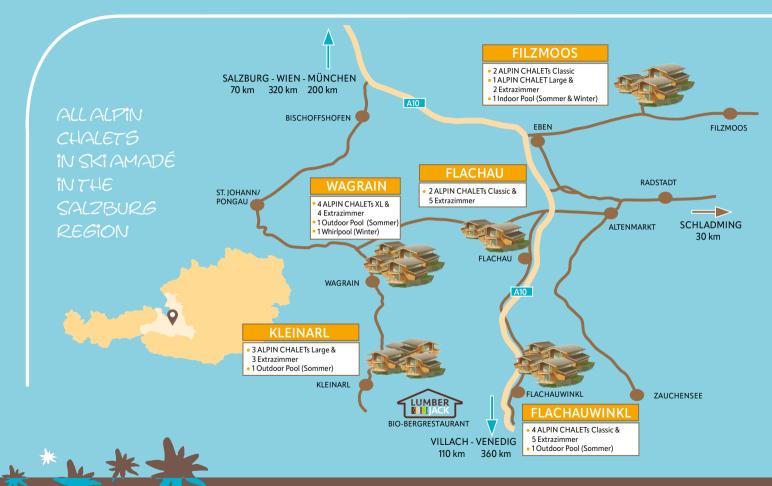

# ALPIN-CHALETS IN SALZRURGER LAND

# Filzmoos • 2 ALPIN CHALETs Classic, 1 ALPIN CHALET Large & 2 extra rooms

• Address: 5532 Filzmoos, Vorderrain 3-5

Filzmoos is an insider tip for nature lovers and outdoor enthusiasts. The ALPIN CHALETs nestle like a cabin on the outskirts of the village near the forest. The indoor pool in the large winter garden with panorama windows, whirlpool benches, waterfall and large sun terrace is shared with the other guests of the 3 ALPIN CHALETS.

#### Flachau • 2 ALPIN CHALETs Classic & 5 extra rooms

• Address: 5542 Flachau, Flachauer Straße 372

The Village Chalets - Live near by as a family, amongst the scene, centrally located, immediately in the beginning of the village. Next to supermarket, restaurant, bar and to the bus stop. Close to the ski lift stations Achter Jet and Space Jet with ski schools, sports shops and Après ski. Bus station for the ski or hiking bus.

## Flachauwinkl • 4 ALPIN CHALETs Classic & 5 extra rooms

• Address: 5542 Flachau, Flachauwinklstraße 298

The Sport Chalets - sunny location, open to the south, hillside situation surrounded by mountains, 150 m to the cable car station Flachauwinkl - Zauchensee and to the ski busstop - Shuttleberg Flachauwinkl - Kleinarl with the ABSOLUT PARK & BURTON THE STASH. 3 restaurants and Après ski in the neighbourhood. Farmed huts, outdoor pool in summer.