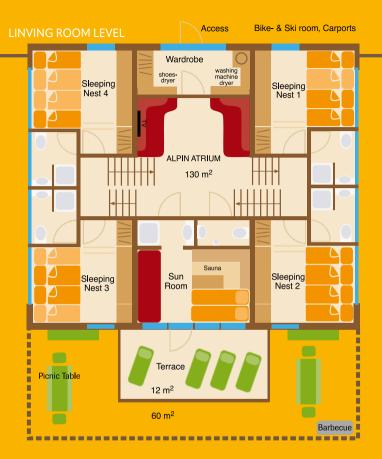

# Centrical the ALPIN ATRIUM on the sleeping level

an open lounge with a flat-TV. To the south the sunroom with sauna and double bed, four sleeping nests each with four beds and shower/wc. All together 18 beds. 5 additional sleeping rooms on the floor below.

A PERFECT PLACE FOR HORRY CHEFS

ALPIN LOFT WITH STOVE

SUN ROOM WITH SAUNA

4 SLEEPING NESTS

ALPIN LOFT IN THE OPEN GABLE-ENDED ROOM

**ALPIN ATRIUM WITH TV** 

Extra rooms on the floor below