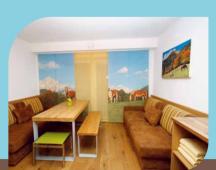

# ALPIN-CHALET CLASSIC

The ALPIN LOFT - the heart of the Chalets, in the open gable-ended room with a large perfect kitchen and dining bar, whereby each enthusiastic hobby chef has his bright delightful work space.

Towards the balcony - where the dining and living quarters with homely corner seats are.

A PERFECT PLACE FOR HORRY CHEFS

ALPIN LOFT WITH STOVE

SUN ROOM WITH SAUNA

4 SLEEPING NESTS

ALPIN LOFT IN THE OPEN GABLE-ENDED ROOM

**ALPIN ATRIUM WITH TV** 

Extra rooms on the floor below