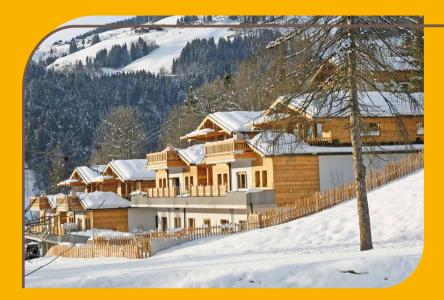

# ALPIN-CHALETS XL IN WAGRAIN

#### Wagrain • 4 ALPIN CHALETs XL & 4 extra rooms

• Address: 5602 Wagrain, Weberlandl 19

ALPIN CHALETS XL on the sunny slopes of Weberlandl. Nicked named Weberly Hills. Free and open to the south west, with views of the Family Hiking and Ski area Grafenberg and the Grießenkar – the ski and bike mountain connected with Flachau. Ski in, ski out to the Widmoospiste, nearest lift station – The Flying Mozart Gondala, Après ski, cross country trails. The chalets have an outdoor area: In Winter a large whirlpool, in Summer a heated swimmingpool.