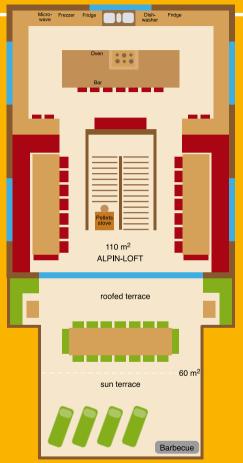

## **XL FOR XL FAMILIES**

A full floor, an entire open attic with high alpine wooden rafters: This is the ALPIN LOFT in the ALPIN CHALET XL. Open plan with kitchen, long bar, fireplace oven, panoramic views, wide corner benches and XL tables as a living and eating area, with large terrace and Rattan furniture, large Teak dining tables, BBQ with charcoal grill.

#### LINVING ROOM LEVEL CHALET XL

ALPIN LOFT DINNING AREA

XL-KITCHEN FOR HOBBY CHEFS

**ALPIN ATRIUM WITH TV & PLAYSTATION** 

9 SLEEPING NESTS

All pictures on this page - ALPIN CHALET XL