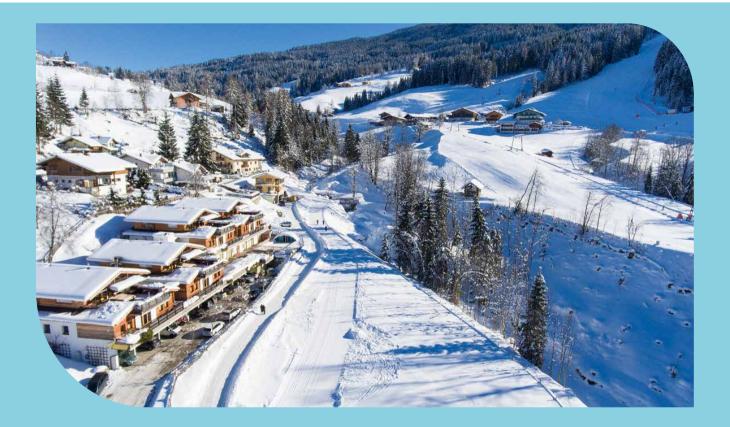

#### Wagrain • 4 ALPIN CHALETs XL & 4 extra rooms

• Address: 5602 Wagrain, Weberlandl 19

ALPIN CHALETS XL on the sunny slopes of Weberlandl. Nicked named Weberly Hills. Free and open to the south west, with views of the Family Hiking and Ski area Grafenberg and the Grießenkar – the ski and bike mountain connected with Flachau. Ski in, ski out to the Widmoospiste, nearest lift station – The Flying Mozart Gondala, Après ski, cross country trails. The chalets have an outdoor area: In Winter a large whirlpool, in Summer a heated swimmingpool.