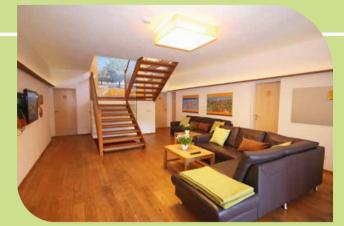

#### On the sleeping level, 9 variable sleeping nests

A cozy double bed, a two bed room with two reading lights one above the other, it can be a room for 3 or even 4 people if required. However the group wants to arrange itself. 5 sleeping nests with shower/WC and 2 family rooms with lobby, 2 sleeping nests and shower/WC. Each of the 9 bed rooms in the ground floor has 4 sleeping places. **The central area - the ALPIN ATRIUM** with huge couch area, flat-TV, Playstation and Info boards.

#### LINVING ROOM LEVEL CHALET XL

ALPIN LOFT DINNING AREA

XL-KITCHEN FOR HOBBY CHEFS

**ALPIN ATRIUM WITH TV & PLAYSTATION** 

9 SLEEPING NESTS

All pictures on this page - ALPIN CHALET XL