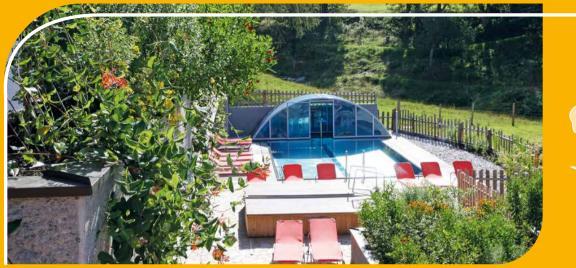

#### POOL WITH WATERFALL AND WHIRLPOOL BENCH IN SUMMER

WHIRLPOOL IN WINTER

TERRACE WITH BARBECUE AREA

#### Wagrain • 4 ALPIN CHALETs XL & 4 extra rooms

• Address: 5602 Wagrain, Weberlandl 19

ALPIN CHALETS XL on the sunny slopes of Weberlandl. Nicked named Weberly Hills. Free and open to the south west, with views of the Family Hiking and Ski area Grafenberg and the Grießenkar – the ski and bike mountain connected with Flachau. Ski in, ski out to the Widmoospiste, nearest lift station – The Flying Mozart Gondala, Après ski, cross country trails. The chalets have an outdoor area: In Winter a large whirlpool, in Summer a heated swimmingpool.