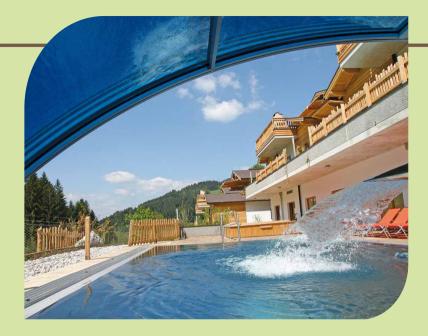

#### POOL WITH WATERFALL AND WHIRLPOOL BENCH IN SUMMER

WHIRLPOOL IN WINTER

TERRACE WITH BARBECUE AREA

#### Wagrain • 4 ALPIN CHALETs XL & 4 extra rooms

• Address: 5602 Wagrain, Weberlandl 19

ALPIN CHALETS XL on the sunny slopes of Weberlandl. Nicked named Weberly Hills. Free and open to the south west, with views of the Family Hiking and Ski area Grafenberg and the Grießenkar – the ski and bike mountain connected with Flachau. Ski in, ski out to the Widmoospiste, nearest lift station – The Flying Mozart Gondala, Après ski, cross country trails. The chalets have an outdoor area: In Winter a large whirlpool, in Summer a heated swimmingpool.