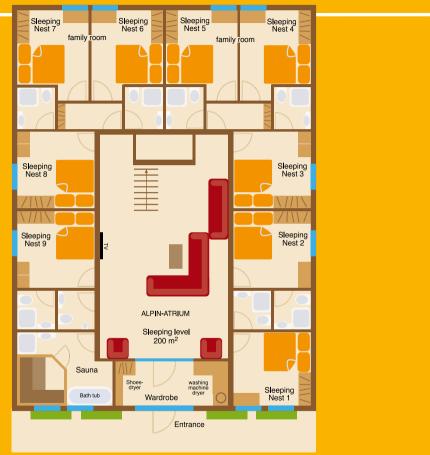

#### On the sleeping level, 9 variable sleeping nests

A cozy double bed, a two bed room with two reading lights one above the other, it can be a room for 3 or even 4 people if required. However the group wants to arrange itself. 5 sleeping nests with shower/WC and 2 family rooms with lobby, 2 sleeping nests and shower/WC. Each of the 9 bed rooms in the ground floor has 4 sleeping places. **The central area - the ALPIN ATRIUM** with huge couch area, flat-TV, Playstation and Info boards.

In every chalet there is a sauna, the XL chalets also have a bathtub. For a tidy house a lobby room with cloakroom benches and pegs for shoes and jackets, a wall with boot driers, and of course a washing machine and tumble dryer and a well equipped broom cupboard for all the willing house husbands.

#### SLEEPING LEVEL CHALET XL