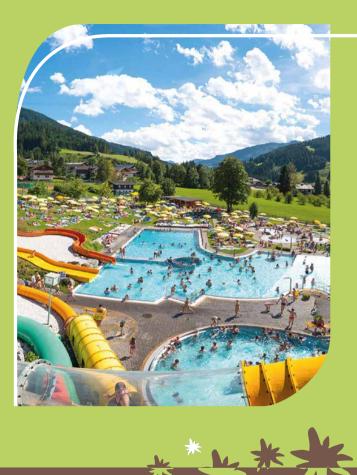

#### POOL WITH WATERFALL AND WHIRLPOOL BENCH IN SUMMER

WHIRLPOOL IN WINTER

TERRACE WITH BARBECUE AREA