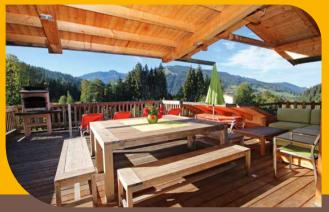

## **XL FOR XL FAMILIES**

A full floor, an entire open attic with high alpine wooden rafters: This is the ALPIN LOFT in the ALPIN CHALET XL. Open plan with kitchen, long bar, fireplace oven, panoramic views, wide corner benches and XL tables as a living and eating area, with large terrace and Rattan furniture, large Teak dining tables, BBQ with charcoal grill.

#### LINVING ROOM LEVEL CHALET XL

ALPIN LOFT DINNING AREA

XL-KITCHEN FOR HOBBY CHEFS

**ALPIN ATRIUM WITH TV & PLAYSTATION** 

9 SLEEPING NESTS

All pictures on this page - ALPIN CHALET XL