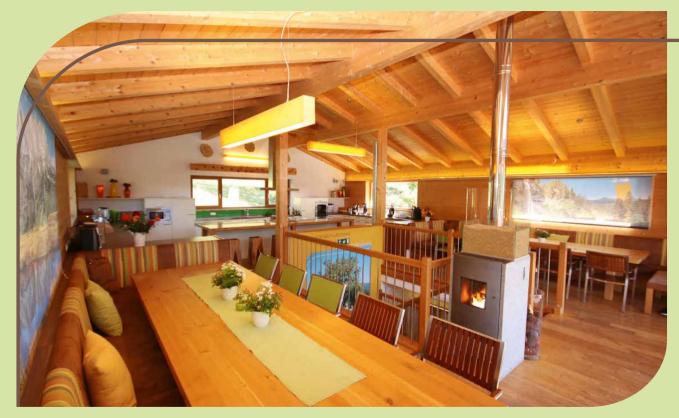

## **XL FOR XL FAMILIES**

A full floor, an entire open attic with high alpine wooden rafters: This is the ALPIN LOFT in the ALPIN CHALET XL. Open plan with kitchen, long bar, fireplace oven, panoramic views, wide corner benches and XL tables as a living and eating area, with large terrace and Rattan furniture, large Teak dining tables, BBQ with charcoal grill.

#### LINVING ROOM LEVEL CHALET XL

ALPIN LOFT DINNING AREA

XL-KITCHEN FOR HOBBY CHEFS

**ALPIN ATRIUM WITH TV & PLAYSTATION** 

9 SLEEPING NESTS

All pictures on this page - ALPIN CHALET XL