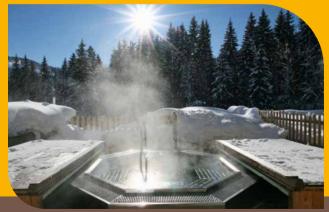

#### POOL WITH WATERFALL AND WHIRLPOOL BENCH IN SUMMER

WHIRLPOOL IN WINTER

TERRACE WITH BARBECUE AREA

#### Wagrain • 4 ALPIN CHALETs XL & 4 extra rooms

• Address: 5602 Wagrain, Weberlandl 19

ALPIN CHALETS XL on the sunny slopes of Weberlandl. Nicked named Weberly Hills. Free and open to the south west, with views of the Family Hiking and Ski area Grafenberg and the Grießenkar – the ski and bike mountain connected with Flachau. Ski in, ski out to the Widmoospiste, nearest lift station – The Flying Mozart Gondala, Après ski, cross country trails. The chalets have an outdoor area: In Winter a large whirlpool, in Summer a heated swimmingpool.