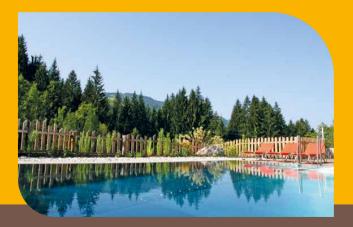

#### POOL WITH WATERFALL AND WHIRLPOOL BENCH IN SUMMER

WHIRLPOOL IN WINTER

TERRACE WITH BARBECUE AREA

#### Wagrain • 4 ALPIN CHALETs XL & 4 extra rooms

• Address: 5602 Wagrain, Weberlandl 19

ALPIN CHALETS XL on the sunny slopes of Weberlandl. Nicked named Weberly Hills. Free and open to the south west, with views of the Family Hiking and Ski area Grafenberg and the Grießenkar – the ski and bike mountain connected with Flachau. Ski in, ski out to the Widmoospiste, nearest lift station – The Flying Mozart Gondala, Après ski, cross country trails. The chalets have an outdoor area: In Winter a large whirlpool, in Summer a heated swimmingpool.