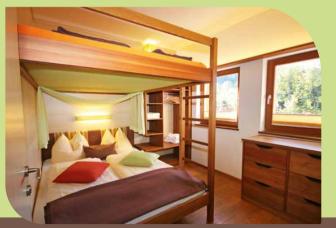

#### On the sleeping level, 9 variable sleeping nests

A cozy double bed, a two bed room with two reading lights one above the other, it can be a room for 3 or even 4 people if required. However the group wants to arrange itself. 5 sleeping nests with shower/WC and 2 family rooms with lobby, 2 sleeping nests and shower/WC. Each of the 9 bed rooms in the ground floor has 4 sleeping places. **The central area - the ALPIN ATRIUM** with huge couch area, flat-TV, Playstation and Info boards.

#### SLEEPING LEVEL CHALET XL