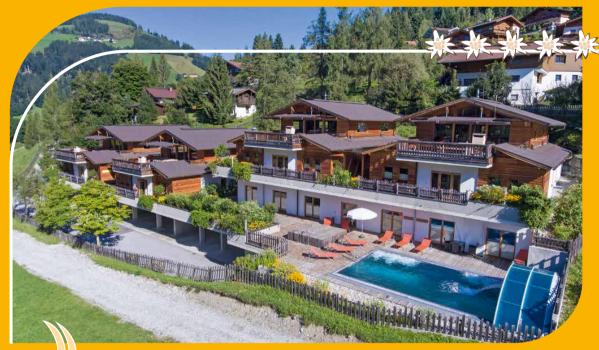

# ALPIN-CHALETS XL IN WAGRAIN

#### Wagrain • 4 ALPIN CHALETs XL & 4 extra rooms

• Address: 5602 Wagrain, Weberlandl 19

ALPIN CHALETS XL on the sunny slopes of Weberlandl. Nicked named Weberly Hills. Free and open to the south west, with views of the Family Hiking and Ski area Grafenberg and the Grießenkar – the ski and bike mountain connected with Flachau. Ski in, ski out to the Widmoospiste, nearest lift station – The Flying Mozart Gondala, Après ski, cross country trails. The chalets have an outdoor area: In Winter a large whirlpool, in Summer a heated swimmingpool.