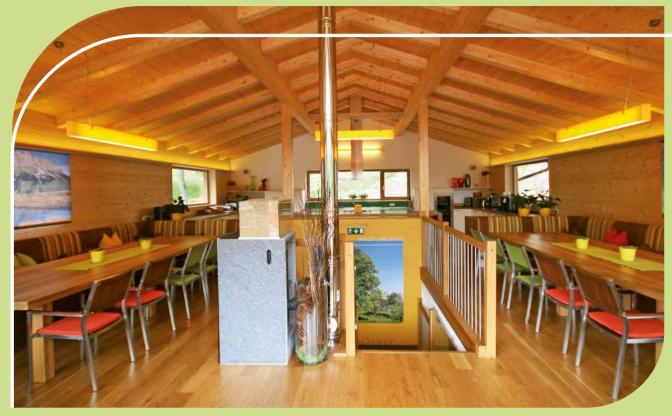

## **XL FOR XL FAMILIES**

A full floor, an entire open attic with high alpine wooden rafters: This is the ALPIN LOFT in the ALPIN CHALET XL. Open plan with kitchen, long bar, fireplace oven, panoramic views, wide corner benches and XL tables as a living and eating area, with large terrace and Rattan furniture, large Teak dining tables, BBQ with charcoal grill.

#### LINVING ROOM LEVEL CHALET XL

ALPIN LOFT DINNING AREA

XL-KITCHEN FOR HOBBY CHEFS

**ALPIN ATRIUM WITH TV & PLAYSTATION** 

9 SLEEPING NESTS

All pictures on this page - ALPIN CHALET XL