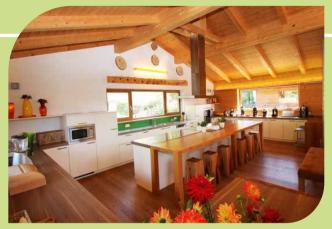

## **XL FOR XL FAMILIES**

A full floor, an entire open attic with high alpine wooden rafters: This is the ALPIN LOFT in the ALPIN CHALET XL. Open plan with kitchen, long bar, fireplace oven, panoramic views, wide corner benches and XL tables as a living and eating area, with large terrace and Rattan furniture, large Teak dining tables, BBQ with charcoal grill.

#### LINVING ROOM LEVEL CHALET XL

ALPIN LOFT DINNING AREA

XL-KITCHEN FOR HOBBY CHEFS

**ALPIN ATRIUM WITH TV & PLAYSTATION** 

9 SLEEPING NESTS

All pictures on this page - ALPIN CHALET XL