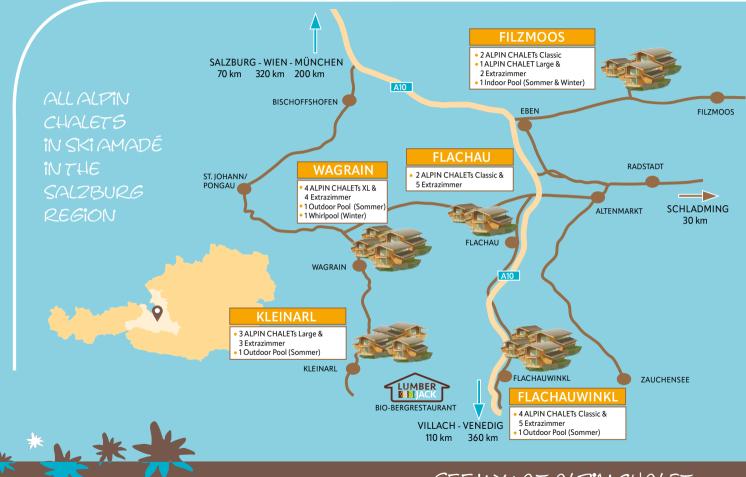

#### Wagrain • 4 ALPIN CHALETs XL & 4 extra rooms

• Address: 5602 Wagrain, Weberlandl 19

ALPIN CHALETS XL on the sunny slopes of Weberlandl. Nicked named Weberly Hills. Free and open to the south west, with views of the Family Hiking and Ski area Grafenberg and the Grießenkar – the ski and bike mountain connected with Flachau. Ski in, ski out to the Widmoospiste, nearest lift station – The Flying Mozart Gondala, Après ski, cross country trails. The chalets have an outdoor area: In Winter a large whirlpool, in Summer a heated swimmingpool.