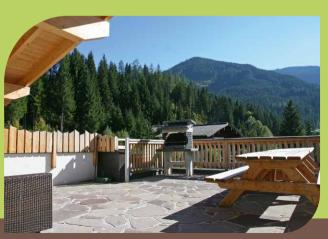

The architecture, style, furnishings and the equipment provided are the same as in the other ALPIN CHALETs with the ALPIN LOFT as a highlight, providing romantic living space under the open gables. Prior to that, is the large terrace with sofas, picnic tables and barbecue area.