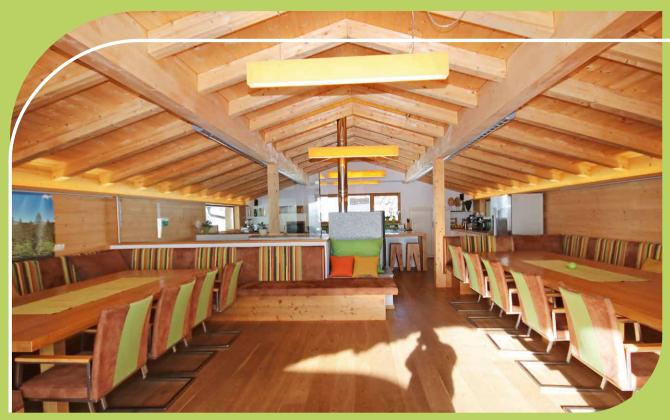

The architecture, style, furnishings and the equipment provided are the same as in the other ALPIN CHALETs with the ALPIN LOFT as a highlight, providing romantic living space under the open gables. Prior to that, is the large terrace with sofas, picnic tables and barbecue area.