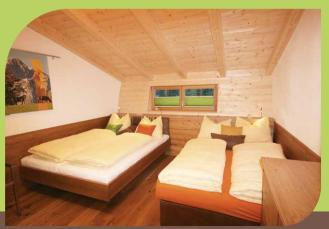

# COZY SLEEPING NESTS

The **ALPIN CHALET "Large"** in Filzmoos has 8 sleeping nests. Each of the downstairs sleeping nests can sleep 1 to 4 persons. They all have a shower/WC and the bedroom has one normal double bed and a smaller double (140cm wide) which, if not needed as a bed, can be used as a sofa. Each of the 8 sleeping nests can be used as a single, double, triple or 4-bed room according to the group's needs.