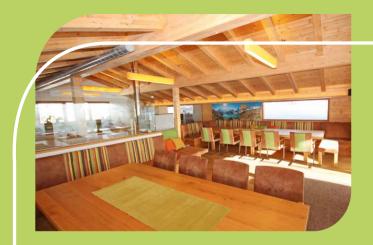

ALPIN CHALET LARGE-FILZMOOS & KLEINARL

ALPIN-CHALET.COM

COOKING & LIVING IN THE ALPIN LOFT

## ALPIN-CHALET LARGE

The new ALPIN CHALET "Large" is a combination between a classic ALPIN CHALET and the XL ALPIN CHALETs. It' almost the size of its bigger brother the XL ALPIN CHALET but has sleeping nests just like those in the classic ALPIN CHALET.

The architecture, style, furnishings and the equipment provided are the same as in the other ALPIN CHALETs with the ALPIN LOFT as a highlight, providing romantic living space under the open gables. Prior to that, is the large terrace with sofas, picnic tables and barbecue area.