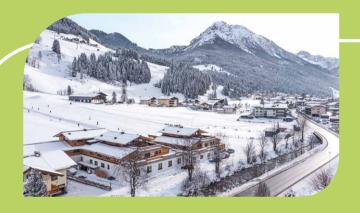

adress: 5603 Kleinarl, Dorf 1

The ALPIN CHALETS Large Kleinarl are located right at the beginning of the small village on the left in a free, sunny south-west position, behind the Kleinarl Ark - a clear, rushing brook. The view from the Alpine Lofts in the chalets to the Ennskraxn and the Kleinarl valley is impressive. The car is parked in the underground car park. Restaurants, bars and a well-stocked supermarket, with many regional products are within easy walking distance. A private sauna in the chalet. In addition, daily free entrance to the water world Wagrain. Winter: ALPIN CHALETs - Always 5-Edelweiss-Standard - Always in great locations - In the middle of the Ski Amade - Very close to the lift. In winter, directly at the practice lift and the beginners' slope. This lift is a short feeder lift to the "Champion Shuttle" - the entry lift to the ski area Shuttleberg Flachauwinkl-Kleinarl and Zauchensee. With the gondola "Panorama Link" connected with Snowspace Flachau-Wagrain-St. Johann Alpendorf. So perfect ski in - ski out to the largest connected ski area in Ski Amadé. Summer: The ALPIN CHALETS in Kleinarl has a heated outdoor pool with waterfall and whirlpool benches. The entrance to the bike path to Jägersee or to Wagrain is opposite, as well as the climbing world with high ropes course and flying fox. The Shuttleberg and bike rental are within easy walking distance. Directly from the location you can make many bike and hiking trips.