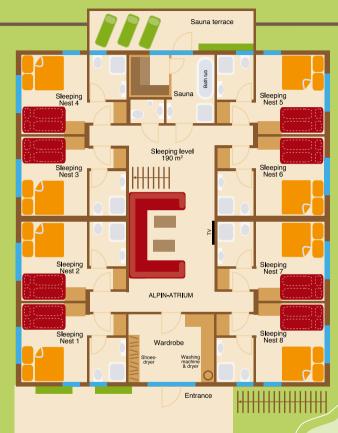

# COZY SLEEPING NESTS

The **ALPIN CHALET "Large"** in Filzmoos has 8 sleeping nests. Each of the downstairs sleeping nests can sleep 1 to 4 persons. They all have a shower/WC and the bedroom has one normal double bed and a smaller double (140cm wide) which, if not needed as a bed, can be used as a sofa. Each of the 8 sleeping nests can be used as a single, double, triple or 4-bed room according to the group's needs.

#### Two additional bedrooms

If the group is bigger or more bedrooms are needed, there are two more rooms (on the floor below) which can be individually rented.