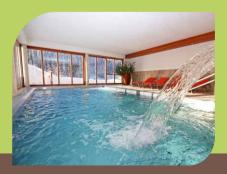

On the ground floor of the ALPIN CHALETS Large in Filzmoos there is an indoor pool with sun terrace for all guests of the ALPIN CHALETS at this location.

**In Kleinarl, an outdoor pool** invites guests of the three ALPIN CHALETS Large to swim in summer.

### Panoramic indoor pool with sun terrace

with slide-glass fronts, whirl benches, waterfall, heated benches and sunbeds (please turn over).