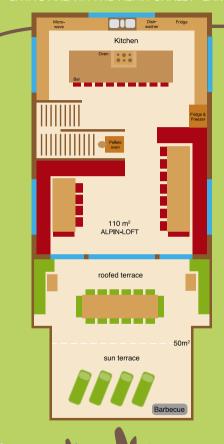

## ALPIN-CHALET LARGE

The new ALPIN CHALET "Large" is a combination between a classic ALPIN CHALET and the XL ALPIN CHALETs. It' almost the size of its bigger brother the XL ALPIN CHALET but has sleeping nests just like those in the classic ALPIN CHALET.

The architecture, style, furnishings and the equipment provided are the same as in the other ALPIN CHALETs with the ALPIN LOFT as a highlight, providing romantic living space under the open gables. Prior to that, is the large terrace with sofas, picnic tables and barbecue area.

On the ground floor of the ALPIN CHALETS Large in Filzmoos there is an indoor pool with sun terrace for all guests of the ALPIN CHALETS at this location.

**In Kleinarl, an outdoor pool** invites guests of the three ALPIN CHALETS Large to swim in summer.

### Panoramic indoor pool with sun terrace

with slide-glass fronts, whirl benches, waterfall, heated benches and sunbeds (please turn over).