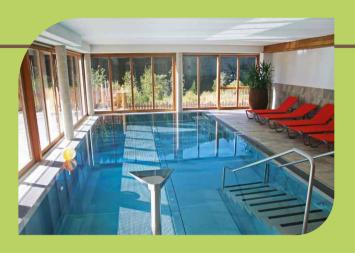

On the ground floor of the ALPIN CHALETS Large in Filzmoos there is an indoor pool with sun terrace for all guests of the ALPIN CHALETS at this location.

**In Kleinarl, an outdoor pool** invites guests of the three ALPIN CHALETS Large to swim in summer.

### Panoramic indoor pool with sun terrace

with slide-glass fronts, whirl benches, waterfall, heated benches and sunbeds (please turn over).