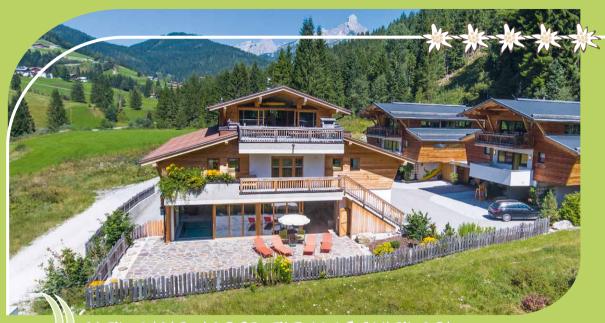

## ALPIN-CHALET LARGE

The new ALPIN CHALET "Large" is a combination between a classic ALPIN CHALET and the XL ALPIN CHALETs. It' almost the size of its bigger brother the XL ALPIN CHALET but has sleeping nests just like those in the classic ALPIN CHALET.

The architecture, style, furnishings and the equipment provided are the same as in the other ALPIN CHALETs with the ALPIN LOFT as a highlight, providing romantic living space under the open gables. Prior to that, is the large terrace with sofas, picnic tables and barbecue area.

On the ground floor of the ALPIN CHALETS Large in Filzmoos there is an indoor pool with sun terrace for all guests of the ALPIN CHALETS at this location.

**In Kleinarl, an outdoor pool** invites guests of the three ALPIN CHALETS Large to swim in summer.