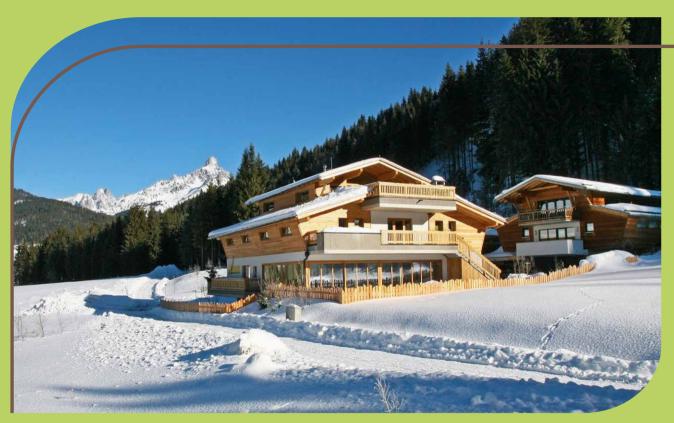

adress: 5603 Kleinarl, Dorf 1

The ALPIN CHALETS Large Kleinarl are located right at the beginning of the small village on the left in a free, sunny south-west position, behind the Kleinarl Ark - a clear, rushing brook. The view from the Alpine Lofts in the chalets to the Ennskraxn and the Kleinarl valley is impressive. The car is parked in the underground car park. Restaurants, bars and a well-stocked supermarket, with many regional products are within easy walking distance. A private sauna in the chalet. In addition, daily free entrance to the water world Wagrain. Winter: ALPIN CHALETs - Always 5-Edelweiss-Standard - Always in great locations - In the middle of the Ski Amade - Very close to the lift. In winter, directly at the practice lift and the beginners' slope. This lift is a short feeder lift to the "Champion Shuttle" - the entry lift to the ski area Shuttleberg Flachauwinkl-Kleinarl and Zauchensee. With the gondola "Panorama Link" connected with Snowspace Flachau-Wagrain-St. Johann Alpendorf. So perfect ski in - ski out to the largest connected ski area in Ski Amadé. Summer: The ALPIN CHALETS in Kleinarl has a heated outdoor pool with waterfall and whirlpool benches. The entrance to the bike path to Jägersee or to Wagrain is opposite, as well as the climbing world with high ropes course and flying fox. The Shuttleberg and bike rental are within easy walking distance. Directly from the location you can make many bike and hiking trips.

The ALPIN CHALET's are located on the outskirts of this small hamlet, alone and idyllic at the edge of the woods. Neuberg is integrated into the village of Filzmoos with connecting ski buses, ski lifts, cross-country skiing trails, hiking buses, bike routes and so on. Filzmoos is situated in the heart of Salzburg County near to the Dachstein Region. In summer it is the ideal starting point for hiking, Nordic walking and mountain-bike tours. In winter two ski lifts which are just 150m from the chalets (Schwaigalm T-bar and the Geierberg T-bar) connect you to the Filzmoos ski area. At both lift stations you will find a ski bus stop. The ski area is pleasant, easy to find your way around and never over-crowded. Filzmoos is part of the world famous Ski amadé ski circuit and it's central position in the circuit makes it perfect for day trips to other ski areas. The nearest ski areas in the circuit, Schladming Planai, Reiteralm, Flachau - Wagrain - St. Johann, Flachauwinkl - Kleinarl – Zauchensee, are just a 20 minute car ride away.