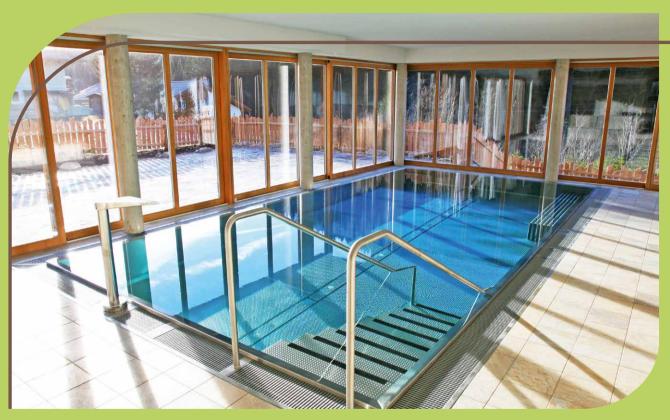

On the ground floor of the ALPIN CHALETS Large in Filzmoos there is an indoor pool with sun terrace for all guests of the ALPIN CHALETS at this location.

**In Kleinarl, an outdoor pool** invites guests of the three ALPIN CHALETS Large to swim in summer.

### Panoramic indoor pool with sun terrace

with slide-glass fronts, whirl benches, waterfall, heated benches and sunbeds (please turn over).