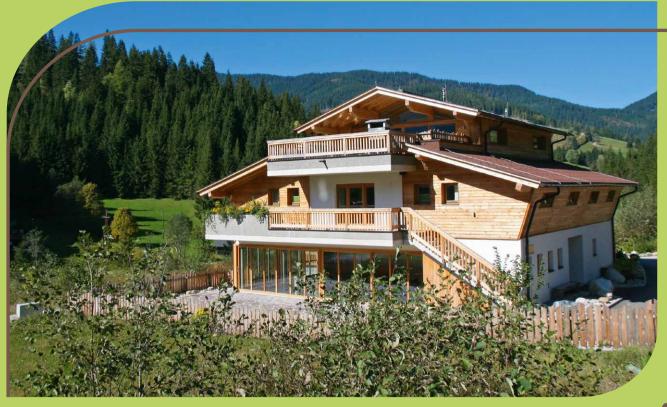

## ALPIN-CHALET LARGE

The new ALPIN CHALET "Large" is a combination between a classic ALPIN CHALET and the XL ALPIN CHALETs. It' almost the size of its bigger brother the XL ALPIN CHALET but has sleeping nests just like those in the classic ALPIN CHALET.

The architecture, style, furnishings and the equipment provided are the same as in the other ALPIN CHALETs with the ALPIN LOFT as a highlight, providing romantic living space under the open gables. Prior to that, is the large terrace with sofas, picnic tables and barbecue area.