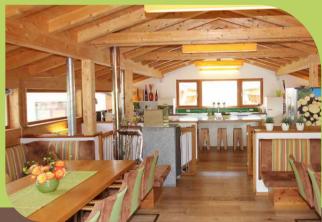

The architecture, style, furnishings and the equipment provided are the same as in the other ALPIN CHALETs with the ALPIN LOFT as a highlight, providing romantic living space under the open gables. Prior to that, is the large terrace with sofas, picnic tables and barbecue area.