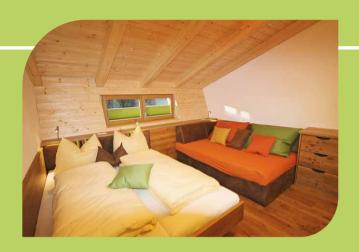

# COZY SLEEPING NESTS

The **ALPIN CHALET "Large"** in Filzmoos has 8 sleeping nests. Each of the downstairs sleeping nests can sleep 1 to 4 persons. They all have a shower/WC and the bedroom has one normal double bed and a smaller double (140cm wide) which, if not needed as a bed, can be used as a sofa. Each of the 8 sleeping nests can be used as a single, double, triple or 4-bed room according to the group's needs.