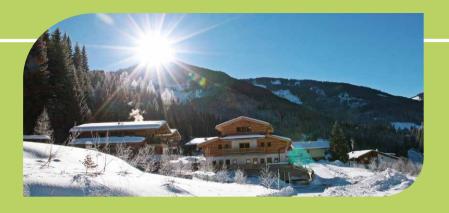

The two extra rooms in Filzmoos and the three in Kleinarl are situated next door to the ALPIN CHALETS on the pool level.

The prices can be found on the previous page.

Kleinarl • 3 ALPIN CHALETs Large & 3 extra rooms, outdoorpool in summer

adress: 5603 Kleinarl, Dorf 1

The ALPIN CHALETS Large Kleinarl are located right at the beginning of the small village on the left in a free, sunny south-west position, behind the Kleinarl Ark - a clear, rushing brook. The view from the Alpine Lofts in the chalets to the Ennskraxn and the Kleinarl valley is impressive. The car is parked in the underground car park. Restaurants, bars and a well-stocked supermarket, with many regional products are within easy walking distance. A private sauna in the chalet. In addition, daily free entrance to the water world Wagrain. Winter: ALPIN CHALETs - Always 5-Edelweiss-Standard - Always in great locations - In the middle of the Ski Amade - Very close to the lift. In winter, directly at the practice lift and the beginners' slope. This lift is a short feeder lift to the "Champion Shuttle" - the entry lift to the ski area Shuttleberg Flachauwinkl-Kleinarl and Zauchensee. With the gondola "Panorama Link" connected with Snowspace Flachau-Wagrain-St. Johann Alpendorf. So perfect ski in - ski out to the largest connected ski area in Ski Amadé. Summer: The ALPIN CHALETS in Kleinarl has a heated outdoor pool with waterfall and whirlpool benches. The entrance to the bike path to Jägersee or to Wagrain is opposite, as well as the climbing world with high ropes course and flying fox. The Shuttleberg and bike rental are within easy walking distance. Directly from the location you can make many bike and hiking trips.