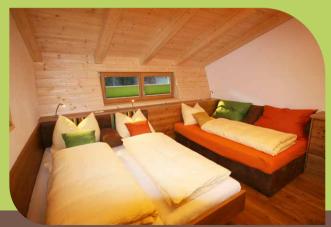

# COZY SLEEPING NESTS

The **ALPIN CHALET "Large"** in Filzmoos has 8 sleeping nests. Each of the downstairs sleeping nests can sleep 1 to 4 persons. They all have a shower/WC and the bedroom has one normal double bed and a smaller double (140cm wide) which, if not needed as a bed, can be used as a sofa. Each of the 8 sleeping nests can be used as a single, double, triple or 4-bed room according to the group's needs.