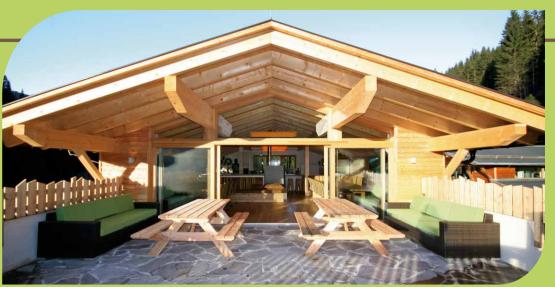

The architecture, style, furnishings and the equipment provided are the same as in the other ALPIN CHALETs with the ALPIN LOFT as a highlight, providing romantic living space under the open gables. Prior to that, is the large terrace with sofas, picnic tables and barbecue area.