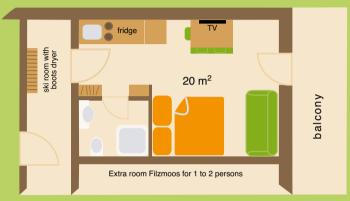

#### Small studio apartments as extra rooms.

They are ideally positioned and arranged for any or all of the following group of combinations: You are all couples and one or two more double rooms would be perfect or you bring your grandmother with you, who likes to retreat into her own area. You bring your nanny/childminder, your cook or your housekepper along, who needs her/his own room. Your company arranges a seminar for your team with 11 people and you need single rooms for all of them, ....

The two extra rooms in Filzmoos and the three in Kleinarl are situated next door to the ALPIN CHALETS on the pool level.

The prices can be found on the previous page.

Kleinarl • 3 ALPIN CHALETs Large & 3 extra rooms, outdoorpool in summer