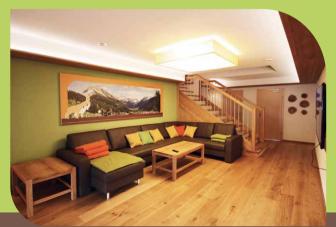

## ALPIN-CHALET LARGE

The new ALPIN CHALET "Large" is a combination between a classic ALPIN CHALET and the XL ALPIN CHALETs. It' almost the size of its bigger brother the XL ALPIN CHALET but has sleeping nests just like those in the classic ALPIN CHALET.

The architecture, style, furnishings and the equipment provided are the same as in the other ALPIN CHALETs with the ALPIN LOFT as a highlight, providing romantic living space under the open gables. Prior to that, is the large terrace with sofas, picnic tables and barbecue area.