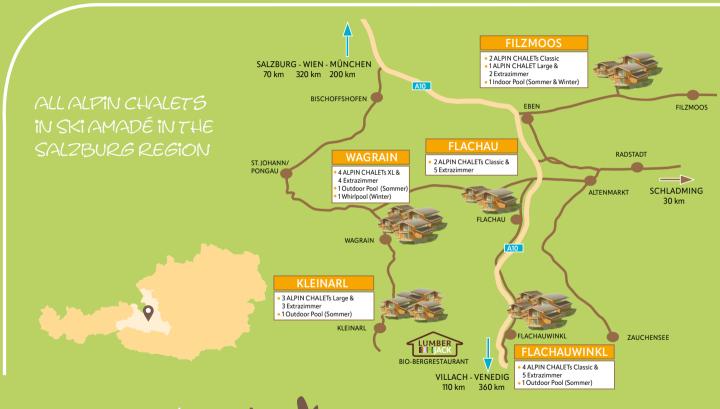

The two extra rooms in Filzmoos and the three in Kleinarl are situated next door to the ALPIN CHALETS on the pool level.

The prices can be found on the previous page.

Kleinarl • 3 ALPIN CHALETs Large & 3 extra rooms, outdoorpool in summer

adress: 5603 Kleinarl, Dorf 1

The ALPIN CHALETS Large Kleinarl are located right at the beginning of the small village on the left in a free, sunny south-west position, behind the Kleinarl Ark - a clear, rushing brook. The view from the Alpine Lofts in the chalets to the Ennskraxn and the Kleinarl valley is impressive. The car is parked in the underground car park. Restaurants, bars and a well-stocked supermarket, with many regional products are within easy walking distance. A private sauna in the chalet. In addition, daily free entrance to the water world Wagrain. Winter: ALPIN CHALETs - Always 5-Edelweiss-Standard - Always in great locations - In the middle of the Ski Amade - Very close to the lift. In winter, directly at the practice lift and the beginners' slope. This lift is a short feeder lift to the "Champion Shuttle" - the entry lift to the ski area Shuttleberg Flachauwinkl-Kleinarl and Zauchensee. With the gondola "Panorama Link" connected with Snowspace Flachau-Wagrain-St. Johann Alpendorf. So perfect ski in - ski out to the largest connected ski area in Ski Amadé. Summer: The ALPIN CHALETS in Kleinarl has a heated outdoor pool with waterfall and whirlpool benches. The entrance to the bike path to Jägersee or to Wagrain is opposite, as well as the climbing world with high ropes course and flying fox. The Shuttleberg and bike rental are within easy walking distance. Directly from the location you can make many bike and hiking trips.

#### ALPIN CHALET GMBH

RESERVATION OFFICE
Höchweg 152 & A-5542 Flachau
Tel +43(0)6457 307912
info@alpin-chalet.com
www.alpin-chalet.com

Filzmoos • 2 ALPIN CHALETs Classic & 1 ALPIN CHALE Large & 2 extra rooms, indoorpool adress: 5532 Filzmoos, Vorderrain 5

The ALPIN CHALET's are located on the outskirts of this small hamlet, alone and idyllic at the edge of the woods. Neuberg is integrated into the village of Filzmoos with connecting ski buses, ski lifts, cross-country skiing trails, hiking buses, bike routes and so on. Filzmoos is situated in the heart of Salzburg County near to the Dachstein Region. In summer it is the ideal starting point for hiking, Nordic walking and mountain-bike tours. In winter two ski lifts which are just 150m from the chalets (Schwaigalm T-bar and the Geierberg T-bar) connect you to the Filzmoos ski area. At both lift stations you will find a ski bus stop. The ski area is pleasant, easy to find your way around and never over-crowded. Filzmoos is part of the world famous Ski amadé ski circuit and it's central position in the circuit makes it perfect for day trips to other ski areas. The nearest ski areas in the circuit, Schladming Planai, Reiteralm, Flachau - Wagrain - St. Johann, Flachauwinkl - Kleinarl – Zauchensee, are just a 20 minute car ride away.