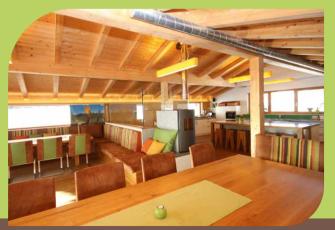

The architecture, style, furnishings and the equipment provided are the same as in the other ALPIN CHALETs with the ALPIN LOFT as a highlight, providing romantic living space under the open gables. Prior to that, is the large terrace with sofas, picnic tables and barbecue area.