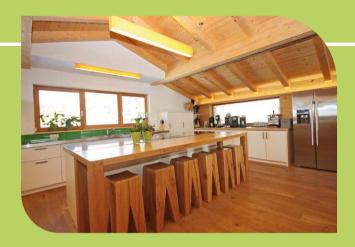

The architecture, style, furnishings and the equipment provided are the same as in the other ALPIN CHALETs with the ALPIN LOFT as a highlight, providing romantic living space under the open gables. Prior to that, is the large terrace with sofas, picnic tables and barbecue area.