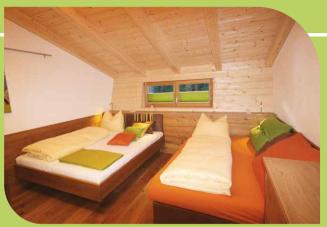

# COZY SLEEPING NESTS

The **ALPIN CHALET "Large"** in Filzmoos has 8 sleeping nests. Each of the downstairs sleeping nests can sleep 1 to 4 persons. They all have a shower/WC and the bedroom has one normal double bed and a smaller double (140cm wide) which, if not needed as a bed, can be used as a sofa. Each of the 8 sleeping nests can be used as a single, double, triple or 4-bed room according to the group's needs.